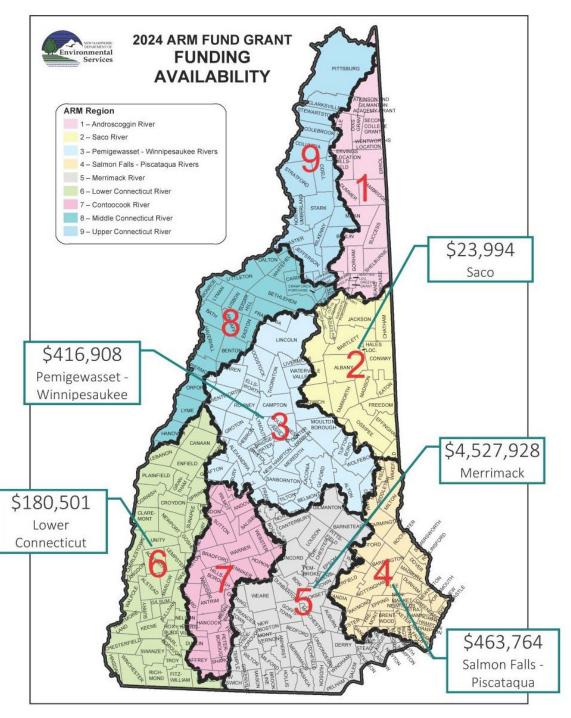

The 2024 In-Lieu Fee Payment Ledger summarizes the compensatory payments accepted by the ARM Fund Program to compensate for the unavoidable losses to aquatic resources and functions authorized by state and federal permit decisions. The tables below are organized by ARM Watershed Service Areas. Payments made within service areas that did not receive any full applications in the 2023 grant round or where funds were insufficient to advertise, are included in the tables below and shaded.