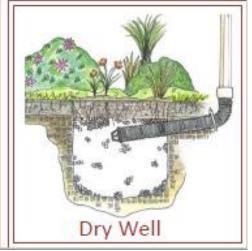

#### For SOAKNH inquiries:

robert.Livingston@des.nh.gov

https://www4.des.state.nh.us/SoakNH/

Dry Well. Partner: Great Bay Stewards

Infiltration Trench. Partner: Green Mtn Conservation Group