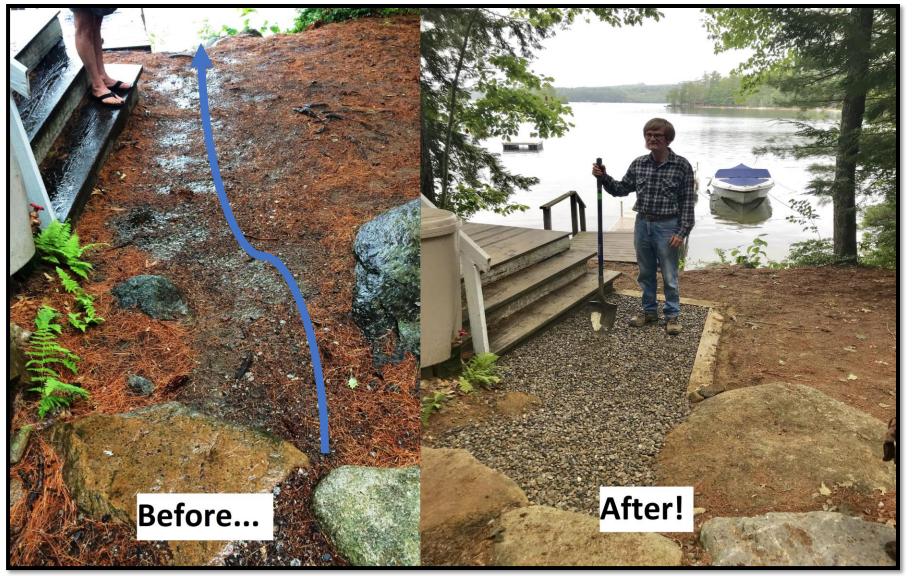

# Rain Garden. Partner: Great Bay Stewards

Infiltration Landing. Partner: Wentworth Watershed