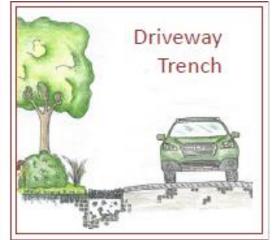

#### For SOAKNH inquiries:

robert.Livingston@des.nh.gov

https://www4.des.state.nh.us/SoakNH/

Dry Well. Partner: Great Bay Stewards

Infiltration Trench. Partner: Green Mtn Conservation Group