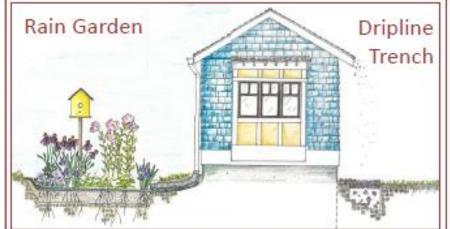

#### Do-It-Yourself "Stormwater Solutions"

New hampshire homeowner's guide to stormwater management - do-it-yourself stormwater RAIN GARDEN A sunken, flat-bottomed garden that uses soil and plants to capture, absorb and treat stormwater. It helps to reduce stormwater runoff and recharge groundwater.

#### DESIGN CONSIDERATIONS

STEP 1 - Site constraints. Identify site constraints in the area where the rain garden will be located, such as:

- . High water table rain gardens should not be placed in persistently wet areas or areas where puddles regularly
- · Underground obstructions such as gas or electrical lines, other utilities, structures or bedrock. Contact DigSafe 72 hours in advance of your project.
- · Place rain gardens on slopes less than 12% (less than one foot of elevation change over 8.3 feet of length).

STEP 2 - Setbacks. Be sure to locate the rain garden:

- . At least 10 feet away from buildings with basements to prevent seepage into the basement.
- . At least 15 feet away from a septic tank or leach field.
- · Away from tree roots and drinking water wells.

STEP 3 - Perform an infiltration test. Test the ability of the soil

to infiltrate water (allow it to soak in and drain through the soil). Rain gardens should only be built in areas where soils drain within 24 hours. Follow the steps below.

- a. Using a shovel or a post hole digger, dig a 12-inch deep hole.
- b. Fill the hole with water and allow it to drain completely (NOTE: if the hole fills with water on its own or if water is still in the hole after 24 hours, choose a new location).
- c. Fill the hole with water a second time and do one of the following: