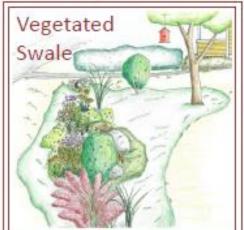

## Rain Garden - Key Features

## Stories and Photo Galleries

Good Housekeeping Tips Ex: Responsible lawn care and landscaping

|                                                                                                                                                                                                                                                                                                                                                                                                                                                                                                                                                                                                                                                                                                                                                                                                                                                                                                                                                                                                                                                                                                                                                                                                                                                                                                                                                                                                                                                                                                                                                                                                                                                                                                                                                                                                                                                                                                                                                                                                                                                                                                                                |                                                                        | Rain Garden<br>Zone |       |      | e e      | osure          | Bloom Period &<br>Color |      |      |     | d &  |     | Mature Size      |                  |
|--------------------------------------------------------------------------------------------------------------------------------------------------------------------------------------------------------------------------------------------------------------------------------------------------------------------------------------------------------------------------------------------------------------------------------------------------------------------------------------------------------------------------------------------------------------------------------------------------------------------------------------------------------------------------------------------------------------------------------------------------------------------------------------------------------------------------------------------------------------------------------------------------------------------------------------------------------------------------------------------------------------------------------------------------------------------------------------------------------------------------------------------------------------------------------------------------------------------------------------------------------------------------------------------------------------------------------------------------------------------------------------------------------------------------------------------------------------------------------------------------------------------------------------------------------------------------------------------------------------------------------------------------------------------------------------------------------------------------------------------------------------------------------------------------------------------------------------------------------------------------------------------------------------------------------------------------------------------------------------------------------------------------------------------------------------------------------------------------------------------------------|------------------------------------------------------------------------|---------------------|-------|------|----------|----------------|-------------------------|------|------|-----|------|-----|------------------|------------------|
|                                                                                                                                                                                                                                                                                                                                                                                                                                                                                                                                                                                                                                                                                                                                                                                                                                                                                                                                                                                                                                                                                                                                                                                                                                                                                                                                                                                                                                                                                                                                                                                                                                                                                                                                                                                                                                                                                                                                                                                                                                                                                                                                | Scientific Name<br>Common Name                                         | Base                | Slope | Berm |          | Light Exposure | May                     | June | yluk | Aug | Sept | Oct | Height<br>(feet) | Spread<br>(feet) |
| PERENNIALS                                                                                                                                                                                                                                                                                                                                                                                                                                                                                                                                                                                                                                                                                                                                                                                                                                                                                                                                                                                                                                                                                                                                                                                                                                                                                                                                                                                                                                                                                                                                                                                                                                                                                                                                                                                                                                                                                                                                                                                                                                                                                                                     |                                                                        |                     |       |      |          |                |                         |      |      |     |      |     |                  |                  |
| Cocordin Education                                                                                                                                                                                                                                                                                                                                                                                                                                                                                                                                                                                                                                                                                                                                                                                                                                                                                                                                                                                                                                                                                                                                                                                                                                                                                                                                                                                                                                                                                                                                                                                                                                                                                                                                                                                                                                                                                                                                                                                                                                                                                                             | Eutrochium (formerly<br>Eupatorium)<br>purpureum<br>Sweet Joe Pye weed | •                   |       |      | <b>•</b> | <b>**</b>      |                         |      | •    | •   | •    |     | 3-6'             | 3'               |
|                                                                                                                                                                                                                                                                                                                                                                                                                                                                                                                                                                                                                                                                                                                                                                                                                                                                                                                                                                                                                                                                                                                                                                                                                                                                                                                                                                                                                                                                                                                                                                                                                                                                                                                                                                                                                                                                                                                                                                                                                                                                                                                                | Gentiana clausa<br>Closed gentian or<br>Meadow bottle<br>gentian       | •                   |       |      | •        | <b>**</b>      |                         |      |      | •   | •    |     | 1-3'             | 1-2'             |
| hidasy                                                                                                                                                                                                                                                                                                                                                                                                                                                                                                                                                                                                                                                                                                                                                                                                                                                                                                                                                                                                                                                                                                                                                                                                                                                                                                                                                                                                                                                                                                                                                                                                                                                                                                                                                                                                                                                                                                                                                                                                                                                                                                                         | <b>Geranium</b><br><b>maculatam</b><br>Spotted crane's bill            |                     |       | •    | <b>•</b> | <u>**</u>      | •                       | •    |      | •   | •    |     | 1'               | 1-1.5'           |
| Age of the first o | Helenium<br>autumnale<br>Common<br>sneezeweed                          | •                   |       |      | •        | **             |                         |      |      | •   |      |     | 2-5'             | 3'               |
|                                                                                                                                                                                                                                                                                                                                                                                                                                                                                                                                                                                                                                                                                                                                                                                                                                                                                                                                                                                                                                                                                                                                                                                                                                                                                                                                                                                                                                                                                                                                                                                                                                                                                                                                                                                                                                                                                                                                                                                                                                                                                                                                | <i>Iris versicolor</i><br>Blue iris or Blue flag                       | •                   |       |      | •        | <b>**</b>      |                         | •    |      |     |      |     | 2-3'             | 2-3'             |
|                                                                                                                                                                                                                                                                                                                                                                                                                                                                                                                                                                                                                                                                                                                                                                                                                                                                                                                                                                                                                                                                                                                                                                                                                                                                                                                                                                                                                                                                                                                                                                                                                                                                                                                                                                                                                                                                                                                                                                                                                                                                                                                                | <b>Lobelia cardinalis</b><br>Cardinal flower                           | •                   |       |      | •        | <b>禁</b>       |                         |      | •    | •   | •    |     | 2-4'             | 2'               |