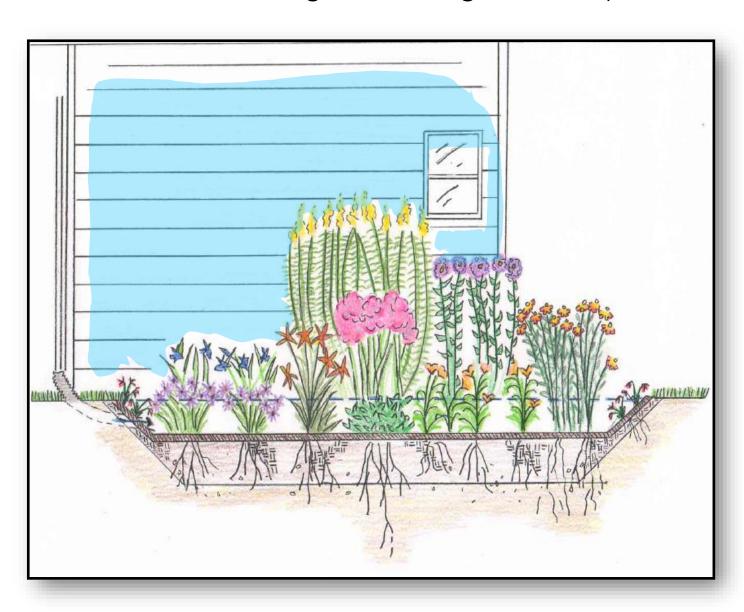

#### Do-It-Yourself "Stormwater Solutions"

New hampshire homeowner's guide to stormwater management - do-it-yourself stormwater RAIN GARDEN A sunken, flat-bottomed garden that uses soil and plants to capture, absorb and treat stormwater. It helps to reduce stormwater runoff and recharge groundwater.

#### Rain Garden

A sunken, flat-bottomed garden designed to capture rainwater

**AREA** 

## Rain Garden - Key Features