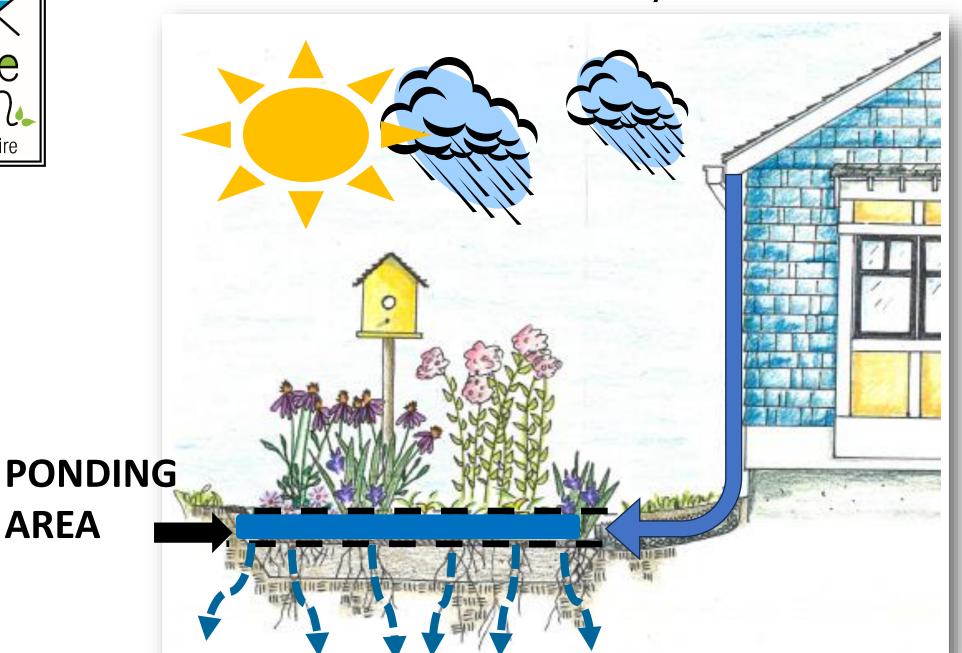

# Rain Garden. Partner: Great Bay Stewards

Infiltration Landing. Partner: Wentworth Watershed