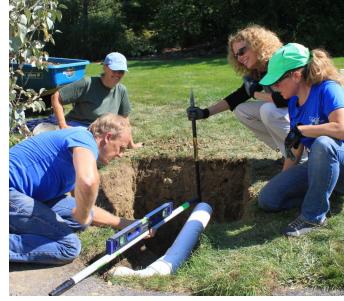

STEP 3 - Perform an infiltration test. Test the ability of the soil

to infiltrate water (allow it to soak in and drain through the soil). Rain gardens should only be built in areas where soils drain within 24 hours. Follow the steps below.

- a. Using a shovel or a post hole digger, dig a 12-inch deep hole.
- b. Fill the hole with water and allow it to drain completely (NOTE: if the hole fills with water on its own or if water is still in the hole after 24 hours, choose a new location).
- c. Fill the hole with water a second time and do one of the following: